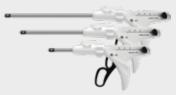

### **Stapler Specifcation**

| Product<br>Name              | Model    | Total<br>length | Shaft<br>length | OD<br>(mm) |  |
|------------------------------|----------|-----------------|-----------------|------------|--|
| Universal<br>Cutting Stapler | BG - ECL | 479mm           | 260mm           | 12.4       |  |
|                              | BG - ECM | 379mm           | 160mm           | 12.4       |  |
|                              | BG - ECS | 289mm           | 70mm            | 12.4       |  |