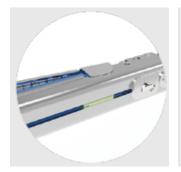

#### Single use blade

Ensure maximun sharoness, avoid risk of cross-infection, reduce the possibility of cancer metastasis.

### Extra-thin reinforced anvil

Provide optimal tissue grasp force, ensure better staple formation, avoid over compression.