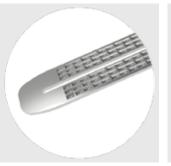

### Universal endoscopic linear cutter stapler

Suitable for various open & minimally surgeries to perform transection, excision or ananstomosisi of tissue.

• 360° rotation, with 0°, 22°, 45° articulation in right and left directions,meet the requirements of different parts of the operation.

• 3More in line with the use of the design, improve the efficiency of anastomosis.