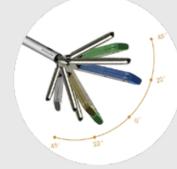

### Universal endoscopic linear cutter stapler

Suitable for various open & minimally surgeries to perform transection, excision or ananstomosisi of tissue.

• 360° rotation, with 0°, 22°, 45° articulation in right and left directions,meet the requirements of different parts of the operation.