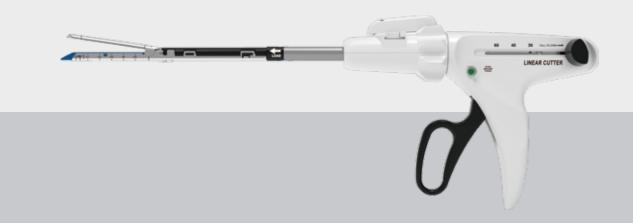

### Universal endoscopic linear cutter stapler

Suitable for various open & minimally surgeries to perform transection, excision or ananstomosisi of tissue.

• 360° rotation, with 0°, 22°, 45° articulation in right and left directions,meet the requirements of different parts of the operation.

### **Stapler Specifcation**

| Product<br>Name              | Model    | Total<br>length | Shaft<br>length | OD<br>(mm) |  |
|------------------------------|----------|-----------------|-----------------|------------|--|
| Universal<br>Cutting Stapler | BG - ECL | 479mm           | 260mm           | 12.4       |  |
|                              | BG - ECM | 379mm           | 160mm           | 12.4       |  |
|                              | BG - ECS | 289mm           | 70mm            | 12.4       |  |