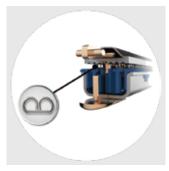

B type Staple formation Better staple formation, avoid bleeding effectively, at the same time to ensure the safety.

Benzgum Medical Technology CO, Ltd.

Add: Hundsun Science & Technology Park, Room 311-3,Building 1, Yuhang District, Zhejiang Tel : +86 0571-88352586 www.benzgum.com